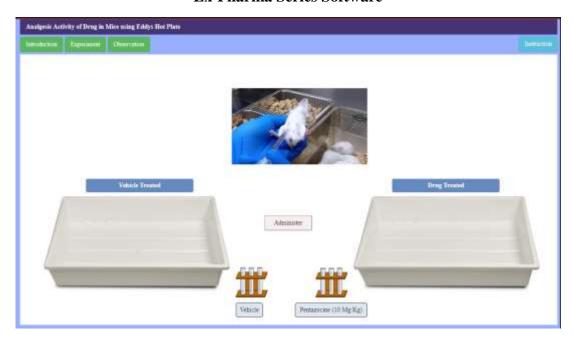

### 3. Student Admission and Support:

- **a.** The admission process for B.Pharm and M.Pharm programs is managed by the State CET Cell, Directorate of Technical Education, Maharashtra State (DTE) and ARA.
- **b.** State CET Cell oversees the Centralized Admission Process (CAP) rounds and assigns students to their respective institutions. To confirm their admission, students utilize a login ID and password provided by State CET Cell
- c. The Institute is using its in-house developed software LMS designed by VIVA Software Solutions (VSS) by Sister Institute for Support to Students in Library.
- d. Institute has facilities to access to the digital version of e-resources DELNET.
- **e.** Institute is registered with National digital library of India since 2021-22.
- **f.** Google-Classrooms.
- g. MahaDBT for Student Scholarship
- **h.** Ex-Pharma Series Software for Pharmacology.

#### **Ex-Pharma Series Software**

**Experimental Demonstration using Ex-Pharma Series Software** 

(VIVA)

Page **26** of **30** 