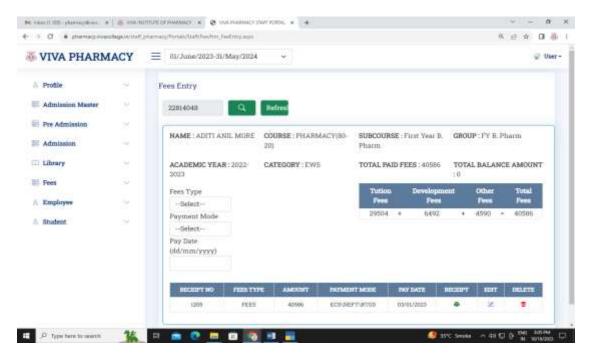

#### FEE ENTRY AT LMS

FEE RECEIPT GENERATION BY LMS

### 2. Finance and Accounts:

- a. The Institute is using its in-house developed software LMS designed by VIVA Software Solutions (VSS) by Sister Institute for student-related services such as Student data entry, Fee details, Fee reconciliation, and Receipt generation.
- b. Institute was using Tally ERP-9 till feb 2023.
- c. Institute is using Tally Prime Gold since Feb. 2023
- d. Students have the facility of online payment of fees.
- e. Online payment to PCI, AISHE, University of Mumbai, Exam Fees etc.