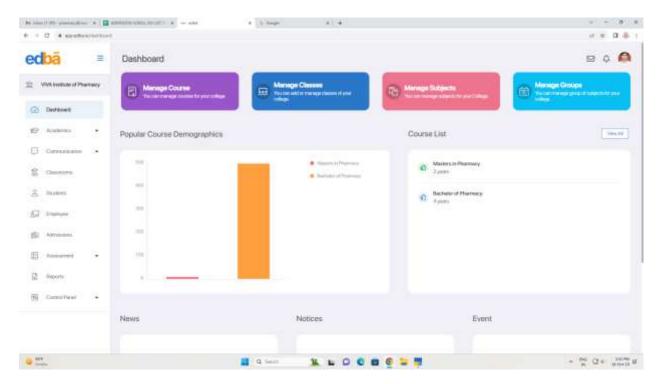

### 1. Administration including Complaint Management:

- **a.** The Institute initiated the use of a **Biometric Enrollment** system since 2016-17 for monitoring the attendance and working hours of both teaching and support staff.
- **b.** The Institute is using its in-house developed software LMS designed by **VIVA Software Solutions (VSS)** by Sister Institute.
- **c.** With the aid of VSS, it is easy to cater to keep record of **staff profile and student-related services** such as Student data entry, Fee details, Fee reconciliation, and Receipt generation.
- d. **Google Form Exist** on Institute website under section STUDENTS to report any Grievance to the cell.
- e. Institute has registered with EDBA from Academic Year 2023-24
- f. Student and Staff has access to EDBA from Academic Year 2023-24

#### **EDBA FROM 2023-24**

STUDENT LOG IN AT EDBA

Page 10 of 30