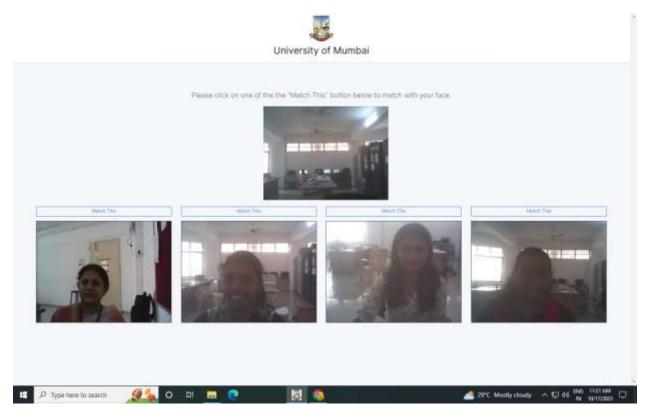

### 4. Examinations:

- **a.** University-related online examination form submissions and the generation of hall tickets are facilitated through the University's dedicated portal.
- **b.** This portal enables students to upload relevant information.
- **c.** Institute downloads the question paper from university portal.
- **d.** Internal Marks of students are submitted on university portal.
- e. Evaluation of answer sheet of students is done via mu.osdes.in.

# Vishnu Waman Thakur Charitable Trust's I Wal Institute of Pharmacy

Approved by PCI, AICTE (New Delhi), DTE (Government of Maharashtra), and Affiliated to University of Mumbai

LOGIN FOR ONLINE PAPER EVALUATION