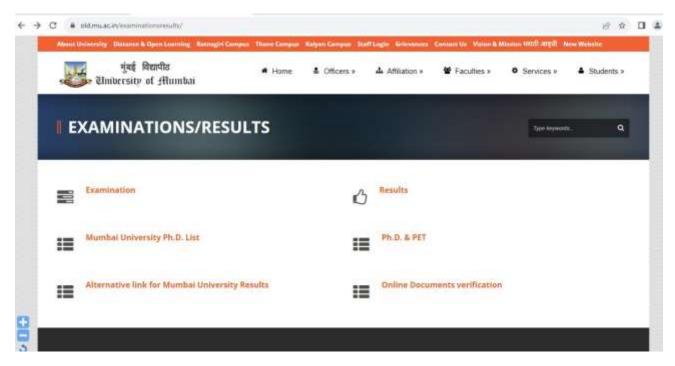

#### UNIVERSITY OF MUMBAI EXAMINATION/RESULTS SECTION

HALL TICKETS GENERATED BY UNIVERSITY OF MUMBAI

(VIVA)

Principal VIVA INSTITUTE OF PHARMACY