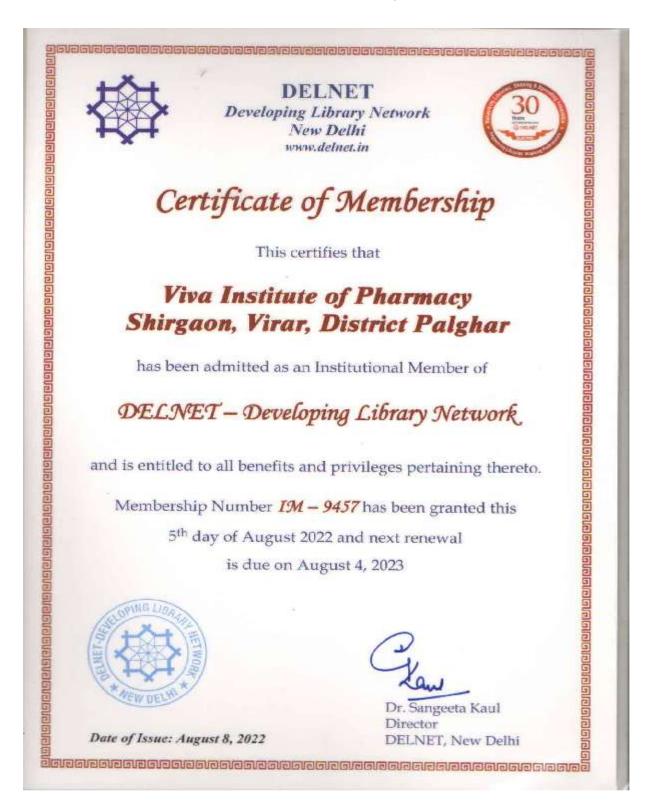

# **VIVA** Institute of Pharmacy

Approved by PCI, AICTE (New Delhi), DTE (Government of Maharashtra), and Affiliated to University of Mumbai

DELNET (2022-2023)

Pharmacy E-Journal's List via. DELNET

Page **23** of **30** 

# **VIVA** Institute of Pharmacy

Approved by PCI, AICTE (New Delhi), DTE (Government of Maharashtra), and Affiliated to University of Mumbai

Certificate of Membership Delnet.