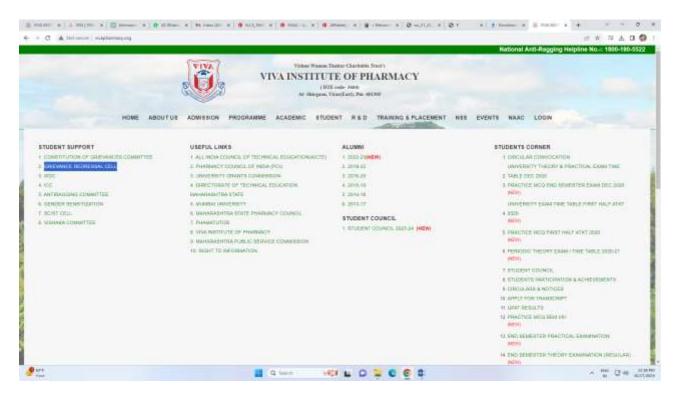

#### COMPLAINT MANAGEMENT AT OLD WEBSITE

GOOGLE FORM AFTER CLICK ON GRIEVANCE REDRESSAL CELL ON OLD WEBSITE

(VIVA)

Principal VIVA INSTITUTE OF PHARMACY

#### COMPLAINT MANAGEMENT AT NEW WEBSITE UNDER TITLE CELL

GOOGLE FORM AFTER CLICK ON GRIEVANCE REDRESSAL CELL ON NEW WEBSITE

VIVA P

Principal VIVA INSTITUTE OF PHARMACY