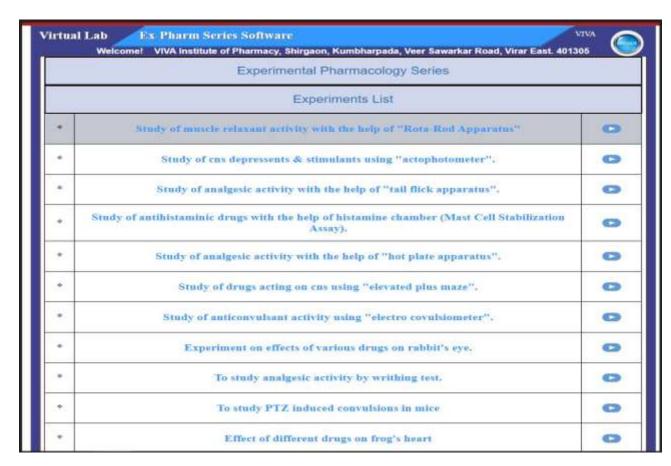

### 3. Student Admission and Support:

- **a.** The admission process for B.Pharm and M.Pharm programs is managed by the State CET Cell, Directorate of Technical Education, Maharashtra State (DTE) and ARA.
- **b.** State CET Cell oversees the Centralized Admission Process (CAP) rounds and assigns students to their respective institutions. To confirm their admission, students utilize a login ID and password provided by State CET Cell
- c. The Institute is using its in-house developed software LMS designed by VIVA Software Solutions (VSS) by Sister Institute for Support to Students in Library.
- d. Institute has facilities to access to the digital version of e-resources DELNET.
- **e.** Institute is registered with National digital library of India since 2021-22.
- **f.** Google-Classrooms.
- g. MahaDBT for Student Scholarship
- **h.** Ex-Pharma Series Software for Pharmacology.

#### **Ex-Pharma Series Software**

**Experimental Demonstration using Ex-Pharma Series Software** 

(VIVA)

Page **26** of **30** 