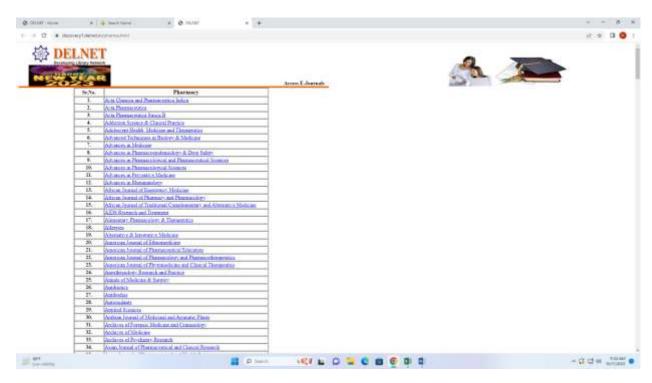

# **VIVA** Institute of Pharmacy

Approved by PCI, AICTE (New Delhi), DTE (Government of Maharashtra), and Affiliated to University of Mumbai

DELNET (2022-2023)

Pharmacy E-Journal's List via. DELNET

Page **23** of **30** 