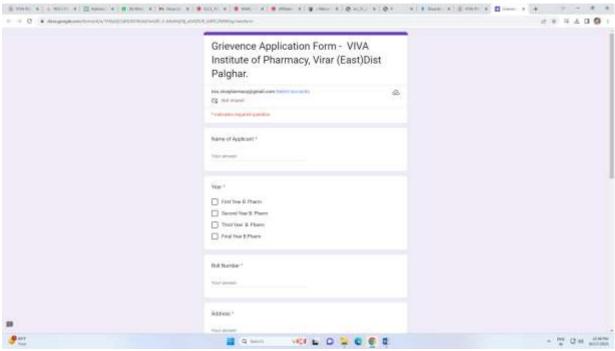

### 1. Administration including Complaint Management:

- **a.** The Institute initiated the use of a **Biometric Enrollment** system since 2016-17 for monitoring the attendance and working hours of both teaching and support staff.
- **b.** The Institute is using its in-house developed software LMS designed by **VIVA Software Solutions (VSS)** by Sister Institute.
- **c.** With the aid of VSS, it is easy to cater to keep record of **staff profile and student-related services** such as Student data entry, Fee details, Fee reconciliation, and Receipt generation.
- d. **Google Form Exist** on Institute website under section STUDENTS to report any Grievance to the cell.
- e. Institute has registered with EDBA from Academic Year 2023-24
- f. Student and Staff has access to EDBA from Academic Year 2023-24

#### COMPLAINT MANAGEMENT AT OLD WEBSITE

GOOGLE FORM AFTER CLICK ON GRIEVANCE REDRESSAL CELL ON OLD WEBSITE

(VIVA)

Principal VIVA INSTITUTE OF PHARMACY

#### COMPLAINT MANAGEMENT AT NEW WEBSITE UNDER TITLE CELL

GOOGLE FORM AFTER CLICK ON GRIEVANCE REDRESSAL CELL ON NEW WEBSITE

VIVA P

Principal VIVA INSTITUTE OF PHARMACY