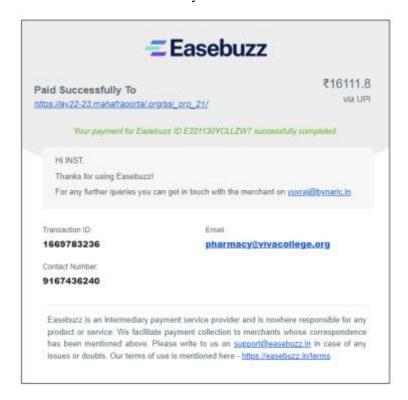

### 2. Finance and Accounts:

- a. The Institute is using its in-house developed software LMS designed by VIVA Software Solutions (VSS) by Sister Institute for student-related services such as Student data entry, Fee details, Fee reconciliation, and Receipt generation.
- b. Institute was using Tally ERP-9 till feb 2023.
- c. Institute is using Tally Prime Gold since Feb. 2023
- d. Students have the facility of online payment of fees.
- e. Online payment to PCI, AISHE, University of Mumbai, Exam Fees etc.

# **VIVA** Institute of Pharmacy

Approved by PCI, AICTE (New Delhi), DTE (Government of Maharashtra), and Affiliated to University of Mumbai

TALLY PRIME GOLD

ONLINE PAYMENT OF FEES

Page 13 of 30