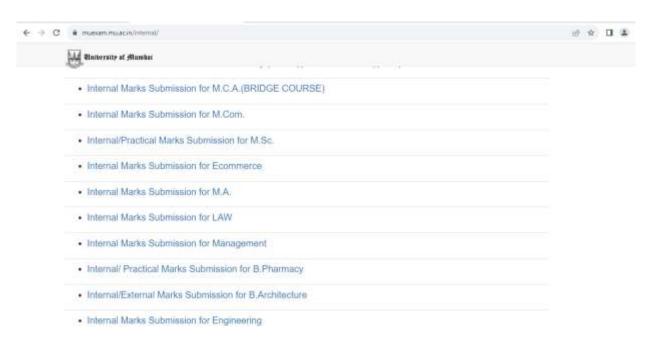

### 4. Examinations:

- **a.** University-related online examination form submissions and the generation of hall tickets are facilitated through the University's dedicated portal.
- **b.** This portal enables students to upload relevant information.
- **c.** Institute downloads the question paper from university portal.
- **d.** Internal Marks of students are submitted on university portal.
- e. Evaluation of answer sheet of students is done via mu.osdes.in.

#### SUMMISSION OF INTERNAL and PRACTICAL MARKS TO UNIVERSITY

MUAPP'S SOFTWARE TO DOWNLOAD QUESTION PAPER