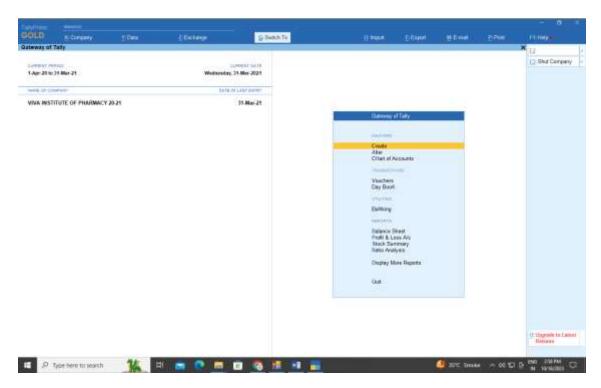

### 2. Finance and Accounts:

- a. The Institute is using its in-house developed software LMS designed by VIVA Software Solutions (VSS) by Sister Institute for student-related services such as Student data entry, Fee details, Fee reconciliation, and Receipt generation.
- b. Institute was using Tally ERP-9 till feb 2023.
- c. Institute is using Tally Prime Gold since Feb. 2023
- d. Students have the facility of online payment of fees.
- e. Online payment to PCI, AISHE, University of Mumbai, Exam Fees etc.

# **VIVA** Institute of Pharmacy

Approved by PCI, AICTE (New Delhi), DTE (Government of Maharashtra), and Affiliated to University of Mumbai

TALLY PRIME GOLD

ONLINE PAYMENT OF FEES

Page 13 of 30