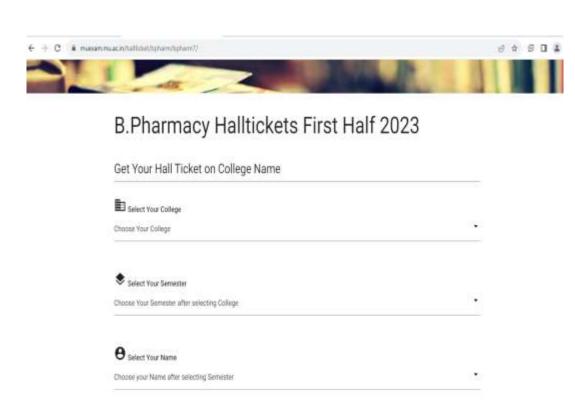

#### UNIVERSITY OF MUMBAI EXAMINATION/RESULTS SECTION

HALL TICKETS GENERATED BY UNIVERSITY OF MUMBAI

(VIVA)

Principal VIVA INSTITUTE OF PHARMACY