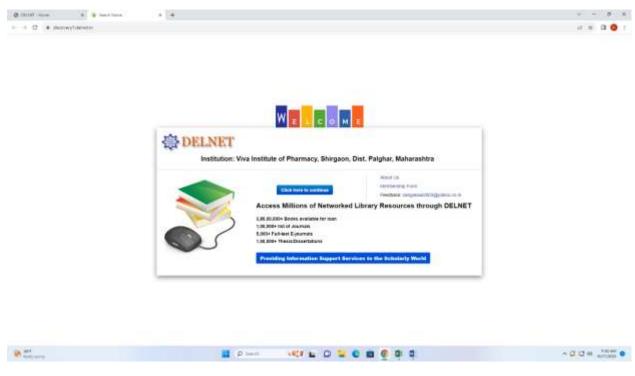

### 3. Student Admission and Support:

- **a.** The admission process for B.Pharm and M.Pharm programs is managed by the State CET Cell, Directorate of Technical Education, Maharashtra State (DTE) and ARA.
- **b.** State CET Cell oversees the Centralized Admission Process (CAP) rounds and assigns students to their respective institutions. To confirm their admission, students utilize a login ID and password provided by State CET Cell
- c. The Institute is using its in-house developed software LMS designed by VIVA Software Solutions (VSS) by Sister Institute for Support to Students in Library.
- d. Institute has facilities to access to the digital version of e-resources DELNET.
- **e.** Institute is registered with National digital library of India since 2021-22.
- **f.** Google-Classrooms.
- g. MahaDBT for Student Scholarship
- **h.** Ex-Pharma Series Software for Pharmacology.

# **VIVA** Institute of Pharmacy

Approved by PCI, AICTE (New Delhi), DTE (Government of Maharashtra), and Affiliated to University of Mumbai

DELNET (2022-2023)

Pharmacy E-Journal's List via. DELNET

Page **23** of **30** 