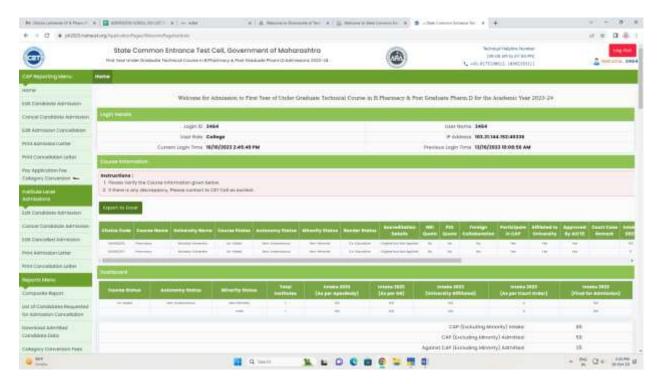

### 3. Student Admission and Support:

- **a.** The admission process for B.Pharm and M.Pharm programs is managed by the State CET Cell, Directorate of Technical Education, Maharashtra State (DTE) and ARA.
- **b.** State CET Cell oversees the Centralized Admission Process (CAP) rounds and assigns students to their respective institutions. To confirm their admission, students utilize a login ID and password provided by State CET Cell
- c. The Institute is using its in-house developed software LMS designed by VIVA Software Solutions (VSS) by Sister Institute for Support to Students in Library.
- d. Institute has facilities to access to the digital version of e-resources DELNET.
- **e.** Institute is registered with National digital library of India since 2021-22.
- **f.** Google-Classrooms.
- g. MahaDBT for Student Scholarship
- **h.** Ex-Pharma Series Software for Pharmacology.