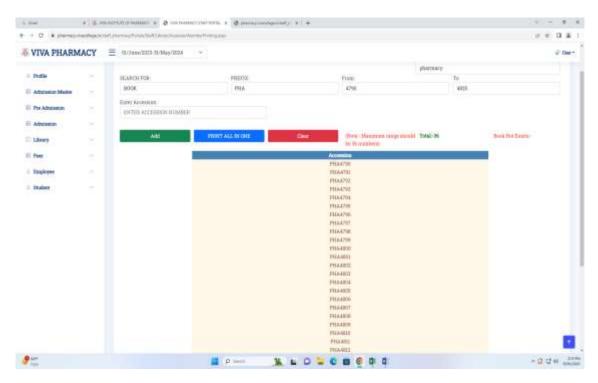

# **VIVA** Institute of Pharmacy

Approved by PCI, AICTE (New Delhi), DTE (Government of Maharashtra), and Affiliated to University of Mumbai

#### **BOOK MASTERS**

**Barcode-Printing** 

Principal VIVA INSTITUTE OF PHARMACY

Page **20** of **30** 