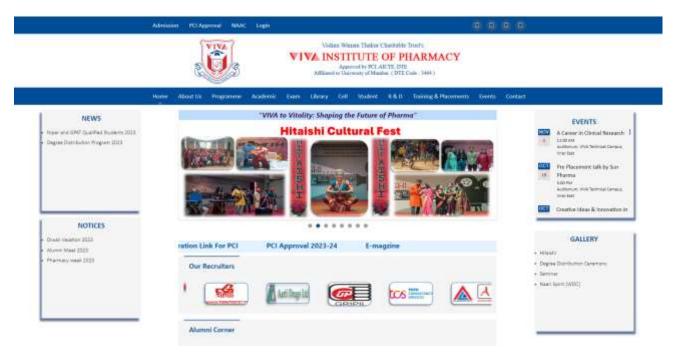

### 1. Administration including Complaint Management:

- **a.** The Institute initiated the use of a **Biometric Enrollment** system since 2016-17 for monitoring the attendance and working hours of both teaching and support staff.
- **b.** The Institute is using its in-house developed software LMS designed by **VIVA Software Solutions (VSS)** by Sister Institute.
- **c.** With the aid of VSS, it is easy to cater to keep record of **staff profile and student-related services** such as Student data entry, Fee details, Fee reconciliation, and Receipt generation.
- d. **Google Form Exist** on Institute website under section STUDENTS to report any Grievance to the cell.
- e. Institute has registered with EDBA from Academic Year 2023-24
- f. Student and Staff has access to EDBA from Academic Year 2023-24

#### COMPLAINT MANAGEMENT AT OLD WEBSITE

GOOGLE FORM AFTER CLICK ON GRIEVANCE REDRESSAL CELL ON OLD WEBSITE

(VIVA)

Principal VIVA INSTITUTE OF PHARMACY

#### COMPLAINT MANAGEMENT AT NEW WEBSITE UNDER TITLE CELL

GOOGLE FORM AFTER CLICK ON GRIEVANCE REDRESSAL CELL ON NEW WEBSITE

VIVA P

Principal VIVA INSTITUTE OF PHARMACY