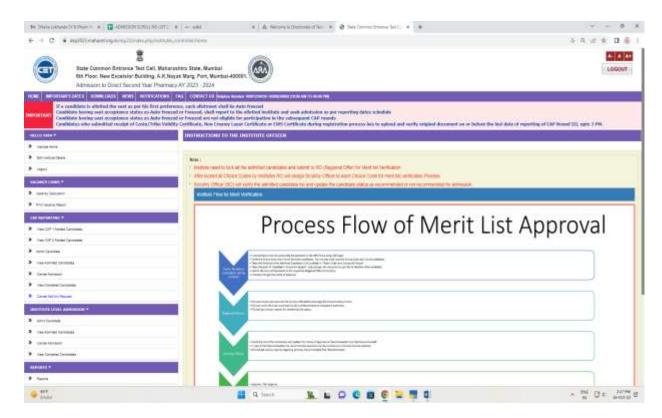

### 4. Examinations:

- **a.** University-related online examination form submissions and the generation of hall tickets are facilitated through the University's dedicated portal.
- **b.** This portal enables students to upload relevant information.
- **c.** Institute downloads the question paper from university portal.
- **d.** Internal Marks of students are submitted on university portal.
- e. Evaluation of answer sheet of students is done via mu.osdes.in.

# Vishnu Waman Thakur Charitable Trust's I Wal Institute of Pharmacy

Approved by PCI, AICTE (New Delhi), DTE (Government of Maharashtra), and Affiliated to University of Mumbai

LOGIN FOR ONLINE PAPER EVALUATION