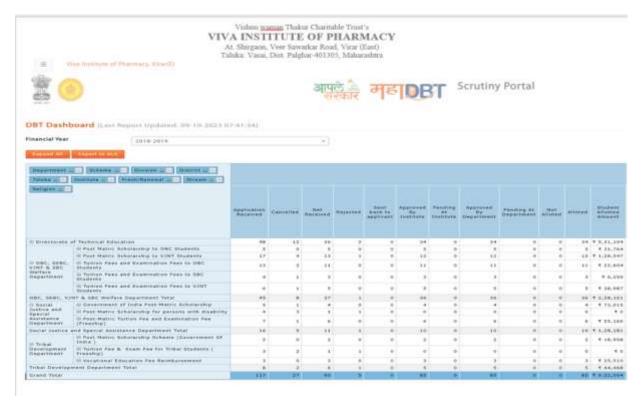

#### **GOOGLE- CLASSROOM**

MahaDBT

Page **25** of **30** 

### 3. Student Admission and Support:

- **a.** The admission process for B.Pharm and M.Pharm programs is managed by the State CET Cell, Directorate of Technical Education, Maharashtra State (DTE) and ARA.
- **b.** State CET Cell oversees the Centralized Admission Process (CAP) rounds and assigns students to their respective institutions. To confirm their admission, students utilize a login ID and password provided by State CET Cell
- c. The Institute is using its in-house developed software LMS designed by VIVA Software Solutions (VSS) by Sister Institute for Support to Students in Library.
- d. Institute has facilities to access to the digital version of e-resources DELNET.
- **e.** Institute is registered with National digital library of India since 2021-22.
- **f.** Google-Classrooms.
- g. MahaDBT for Student Scholarship
- **h.** Ex-Pharma Series Software for Pharmacology.