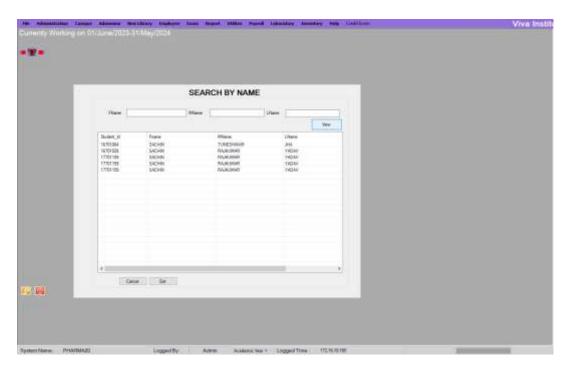

### 6.2.2 Institution implements e-governance in its operations

- 1. Administration including complaint management
- 2. Finance and Accounts
- 3. Student Admission and Support
- 4. Examinations

### 1. Administration including Complaint Management:

- **a.** The Institute initiated the use of a **Biometric Enrollment** system since 2016-17 for monitoring the attendance and working hours of both teaching and support staff.
- **b.** The Institute is using its in-house developed software LMS designed by **VIVA Software Solutions (VSS)** by Sister Institute.
- **c.** With the aid of VSS, it is easy to cater to keep record of **staff profile and student-related services** such as Student data entry, Fee details, Fee reconciliation, and Receipt generation.
- d. **Google Form Exist** on Institute website under section STUDENTS to report any Grievance to the cell.
- e. Institute has registered with EDBA from Academic Year 2023-24
- f. Student and Staff has access to EDBA from Academic Year 2023-24