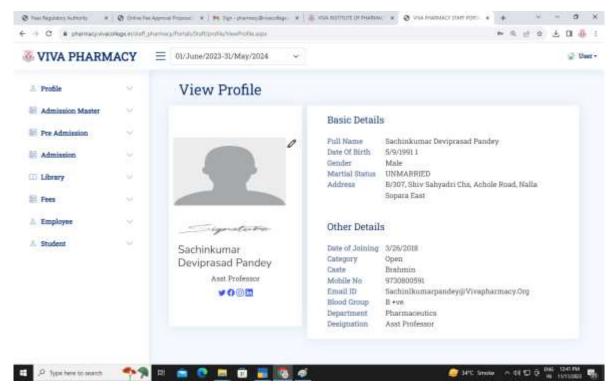

### 1. Administration including Complaint Management:

- **a.** The Institute initiated the use of a **Biometric Enrollment** system since 2016-17 for monitoring the attendance and working hours of both teaching and support staff.
- **b.** The Institute is using its in-house developed software LMS designed by **VIVA Software Solutions (VSS)** by Sister Institute.
- **c.** With the aid of VSS, it is easy to cater to keep record of **staff profile and student-related services** such as Student data entry, Fee details, Fee reconciliation, and Receipt generation.
- d. **Google Form Exist** on Institute website under section STUDENTS to report any Grievance to the cell.
- e. Institute has registered with EDBA from Academic Year 2023-24
- f. Student and Staff has access to EDBA from Academic Year 2023-24

#### LMS FOR STUDENTS RECORD

LMS FOR ADMINISTRATION

Page **6** of **30** 