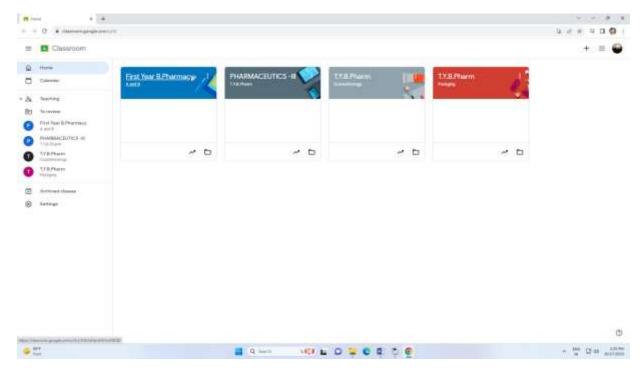

#### **GOOGLE- CLASSROOM**

MahaDBT

Page **25** of **30** 

### 3. Student Admission and Support:

- **a.** The admission process for B.Pharm and M.Pharm programs is managed by the State CET Cell, Directorate of Technical Education, Maharashtra State (DTE) and ARA.
- **b.** State CET Cell oversees the Centralized Admission Process (CAP) rounds and assigns students to their respective institutions. To confirm their admission, students utilize a login ID and password provided by State CET Cell
- c. The Institute is using its in-house developed software LMS designed by VIVA Software Solutions (VSS) by Sister Institute for Support to Students in Library.
- d. Institute has facilities to access to the digital version of e-resources DELNET.
- **e.** Institute is registered with National digital library of India since 2021-22.
- **f.** Google-Classrooms.
- g. MahaDBT for Student Scholarship
- **h.** Ex-Pharma Series Software for Pharmacology.