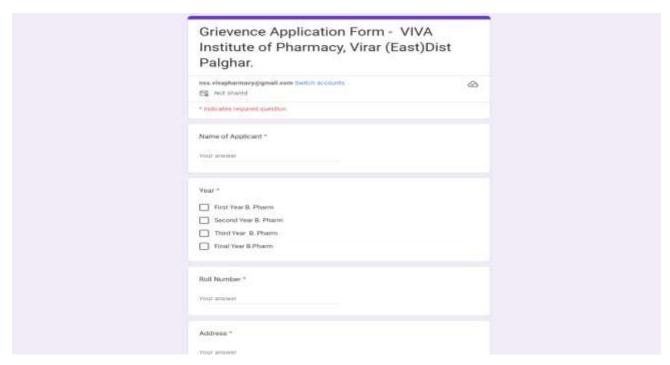

### 1. Administration including Complaint Management:

- **a.** The Institute initiated the use of a **Biometric Enrollment** system since 2016-17 for monitoring the attendance and working hours of both teaching and support staff.
- **b.** The Institute is using its in-house developed software LMS designed by **VIVA Software Solutions (VSS)** by Sister Institute.
- **c.** With the aid of VSS, it is easy to cater to keep record of **staff profile and student-related services** such as Student data entry, Fee details, Fee reconciliation, and Receipt generation.
- d. **Google Form Exist** on Institute website under section STUDENTS to report any Grievance to the cell.
- e. Institute has registered with EDBA from Academic Year 2023-24
- f. Student and Staff has access to EDBA from Academic Year 2023-24

#### COMPLAINT MANAGEMENT AT OLD WEBSITE

GOOGLE FORM AFTER CLICK ON GRIEVANCE REDRESSAL CELL ON OLD WEBSITE

(VIVA)

Principal VIVA INSTITUTE OF PHARMACY

#### COMPLAINT MANAGEMENT AT NEW WEBSITE UNDER TITLE CELL

GOOGLE FORM AFTER CLICK ON GRIEVANCE REDRESSAL CELL ON NEW WEBSITE

VIVA P

Principal VIVA INSTITUTE OF PHARMACY