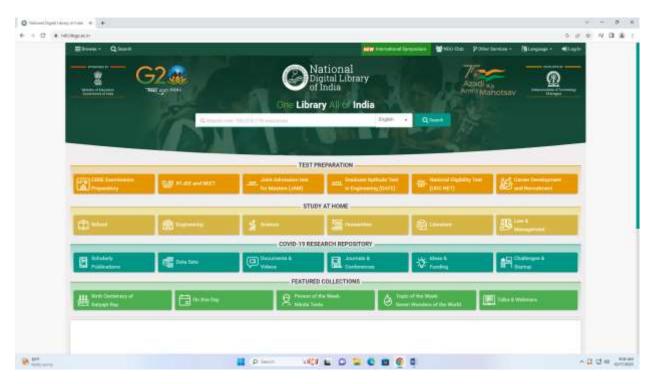

### 3. Student Admission and Support:

- **a.** The admission process for B.Pharm and M.Pharm programs is managed by the State CET Cell, Directorate of Technical Education, Maharashtra State (DTE) and ARA.
- **b.** State CET Cell oversees the Centralized Admission Process (CAP) rounds and assigns students to their respective institutions. To confirm their admission, students utilize a login ID and password provided by State CET Cell
- c. The Institute is using its in-house developed software LMS designed by VIVA Software Solutions (VSS) by Sister Institute for Support to Students in Library.
- d. Institute has facilities to access to the digital version of e-resources DELNET.
- **e.** Institute is registered with National digital library of India since 2021-22.
- **f.** Google-Classrooms.
- g. MahaDBT for Student Scholarship
- **h.** Ex-Pharma Series Software for Pharmacology.

# **VIVA** Institute of Pharmacy

Approved by PCI, AICTE (New Delhi), DTE (Government of Maharashtra), and Affiliated to University of Mumbai

NDLI – NATIONAL DIGITAL LIBRARY OF INDIA HOME PAGE