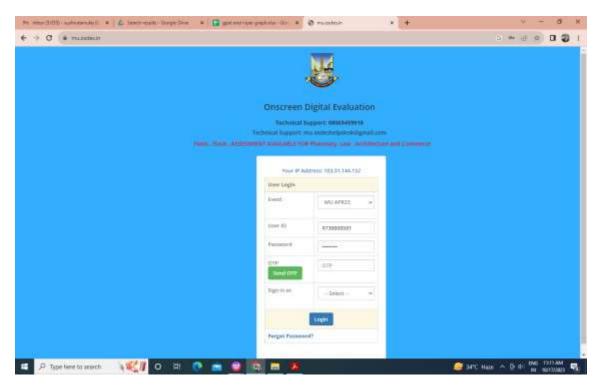

# Vishnu Waman Thakur Charitable Trust's I Wal Institute of Pharmacy

Approved by PCI, AICTE (New Delhi), DTE (Government of Maharashtra), and Affiliated to University of Mumbai

LOGIN FOR ONLINE PAPER EVALUATION

### 4. Examinations:

- **a.** University-related online examination form submissions and the generation of hall tickets are facilitated through the University's dedicated portal.
- **b.** This portal enables students to upload relevant information.
- **c.** Institute downloads the question paper from university portal.
- **d.** Internal Marks of students are submitted on university portal.
- e. Evaluation of answer sheet of students is done via mu.osdes.in.