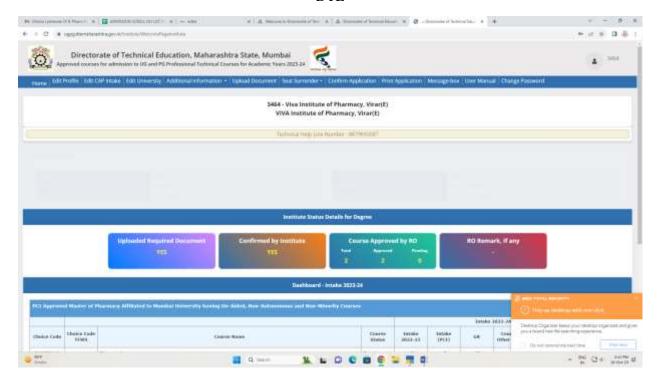

# **VIVA** Institute of Pharmacy

Approved by PCI, AICTE (New Delhi), DTE (Government of Maharashtra), and Affiliated to University of Mumbai

#### DSY B.PHARM INSTITUTE LEVEL ADMISSION

M.PHARMACY ADMISSION

Page 18 of 30